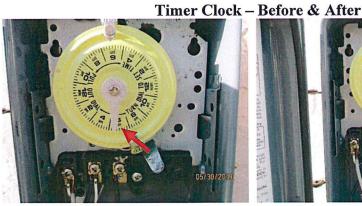

There are two reuse pumps at the plant that send the water out for the irrigation and the fire hydrants. The 75-horsepower pump had a contactor go bad and for \$8,000 a VFD can be put on. A VFD is newer and better technology than what was on there previously and should extend the life of the pump.

On MOTION by Chairman Davis, seconded by Supervisor O'Connell, with all in favor, the Board voted to allow Mr. Gilbert to purchase and install the VFD.

All the bad meters have been changed out. There was one new install this month for a new house. Mr. Gilbert reported that there should be an increase in payments for the meters as the new meters read very accurately.