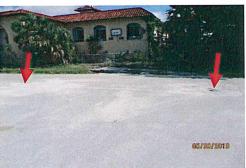

#### A. Highway Striping and Asphalt Repair Bids

The Board received two estimates for this project. One from D&G for \$10,682.50 and one from Atlantic Southern for \$9,950. The Board was surprised with how much this project is going to cost and the District Manager explained that it is a lot of work that needs to be done. The Board discussed how they wanted to proceed in terms of doing this project now or putting it off for a later date. They also discussed doing the repairs now and the striping next year. After further discussion, the Board agreed to do the whole project now before rainy season has a chance to make the roadways worse. Given that D&G has done work previously in the community, the Board decided to go with their company's estimate if they will drop their price down to \$10,000 to match the other companies estimate. The Board accepted the D&G proposal contingent on them doing the work plus using glass beads for the striping for a not to exceed amount of \$11,000.