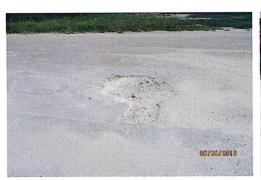

#### A. Highway Striping and Asphalt Repair Bids

The Board received two estimates for this project. One from D&G for \$10,682.50 and one from Atlantic Southern for \$9,950. The Board was surprised with how much this project is going to cost and the District Manager explained that it is a lot of work that needs to be done. The Board discussed how they wanted to proceed in terms of doing this project now or putting it off for a later date. They also discussed doing the repairs now and the striping next year. After further discussion, the Board agreed to do the whole project now before rainy season has a chance to make the roadways worse. Given that D&G has done work previously in the community, the Board decided to go with their company's estimate if they will drop their price down to \$10,000 to match the other companies estimate. The Board accepted the D&G proposal contingent on them doing the work plus using glass beads for the striping for a not to exceed amount of \$11,000.