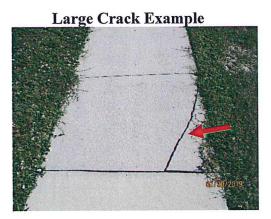

#### A. Highway Striping and Asphalt Repair Bids

The Board received two estimates for this project. One from D&G for \$10,682.50 and one from Atlantic Southern for \$9,950. The Board was surprised with how much this project is going to cost and the District Manager explained that it is a lot of work that needs to be done. The Board discussed how they wanted to proceed in terms of doing this project now or putting it off for a later date. They also discussed doing the repairs now and the striping next year. After further discussion, the Board agreed to do the whole project now before rainy season has a chance to make the roadways worse. Given that D&G has done work previously in the community, the Board decided to go with their company's estimate if they will drop their price down to \$10,000 to match the other companies estimate. The Board accepted the D&G proposal contingent on them doing the work plus using glass beads for the striping for a not to exceed amount of \$11,000.