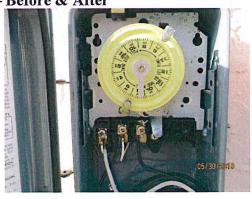

There are two reuse pumps at the plant that send the water out for the irrigation and the fire hydrants. The 75-horsepower pump had a contactor go bad and for \$8,000 a VFD can be put on. A VFD is newer and better technology than what was on there previously and should extend the life of the pump.

On MOTION by Chairman Davis, seconded by Supervisor O'Connell, with all in favor, the Board voted to allow Mr. Gilbert to purchase and install the VFD.

All the bad meters have been changed out. There was one new install this month for a new house. Mr. Gilbert reported that there should be an increase in payments for the meters as the new meters read very accurately.