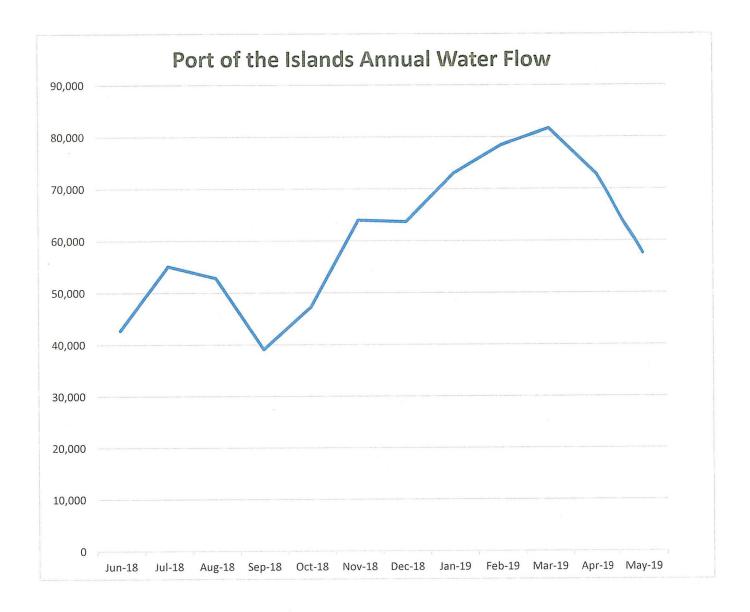

|
| the entrance side of Newport Drive.                                   | 5/30/2019        | CFS    |                |
| Remove the old utility box cover at the end of the entrance side      |                  |        |                |
| monument wall on Cays Drive.                                          | 5/30/2019        | CFS    |                |



# Florida Utility Solutions

### PORT OF THE ISLANDS CID MONTHLY PLANT OPERATIONS REPORT JUNE 2019



### **Wastewater Plant**

Received and treated 4.2 million gallons in May

### **Water Plant**

Produced and distributed 1.8 million gallons in May

### REUSE

Distributed 10.8 million gallons in May

## FLORIDA UTILITY SOLUTIONS

15275 Collier Blvd. Suite 201-268 Naples, Fl. 34119

239-435-0951

www.floridautilitysolutions.com



### Port of the Islands Drinking Water Monthly Flow Average

### **Utility Monthly Update - 2019**

### **WTP - Water Treatment Plant**

- Water plant is operating as designed
- SCADA work 30% complete

### **WWTP - Waste Water Treatment Plant**

Daily Process control – is producing acceptable effluent

### FIRE STATION PUMPS

All OK

### **LIFT STATIONS**

All lift stations are functioning properly

### **REUSE**

75HP reuse motor contactor has had VFD installed

### **DISTRIBUTION**

- Meters were read during week of April 13<sup>th</sup>
- Received several requests for meter research and 30 change outs have been completed
- Installed new meters at new construction at 138 Winward Cay and 121 Newport Drive
- Removed master meter at Orchid Cove and replaced with 16 separate new meters