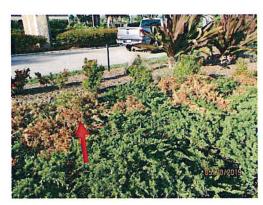

#### iii. Any proposals to be considered

Mr. Soto presented three estimates for tree trimming for Board consideration. He notified the Board that he won't be able to complete these estimates until about the end of June or beginning of July. These estimates are for maintenance for hurricane season.