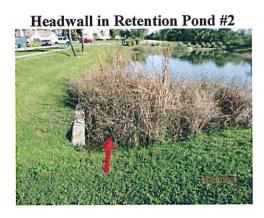

THE ISLANDS CID

FIELD MANAGEMENT REPORT FOR MARCH 2019

#### Port of the Islands CID

#### <u>Community Field Services – Field Management Report</u> Site Inspection on 2/28/19

#### 1. Lake Management:

a. Lake Maintenance: The retention ponds remain in moderate shape this month. Shorelines weeds that were treated last month by Earth Guard are decaying away, no algae is present and the water levels are average for this time of year. Due to the lower water levels, turbidity (cloudiness / murkiness) has increased throughout all the ponds. Additional pond management details are below.

#### b. Littoral Plants:

- i. No concerns observed this month.
- ii. The bulrush in retention pond #2 next to the headwall is now doing off. This will help water flow out of the headwall and into the pond.



- c. Shoreline Weeds: Weed concerns that should be addressed:
  - i. Torpedo grass was observed growing in retention pond #1.
  - ii. Climbing Hemp Vine was observed growing in retention pond #1.





- d. Submerged Weeds: No concerns observed this month.
- e. Algae: None observed.
- f. Fish: No concerns observed this month.
- g. Trash: Multiple plastic bags were observed around all 3 retention ponds along Cays Drive. We'll begin removing any trash from the ponds when our maintenance technician is onsite.
- h. Lake Aeration: No aeration present.
- i. Shoreline Landscaping: No new concerns observed this month.
- i. Lake Bank Erosion: No concerns observed this month.

#### 2. Roadways:

a. Asphalt: Graffiti was observed on Union Road just east of the North hotel. We'll have our maintenance