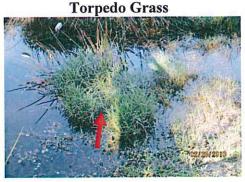

ent:

a. Lake Maintenance: The retention ponds remain in moderate shape this month. Shorelines weeds that were treated last month by Earth Guard are decaying away, no algae is present and the water levels are average for this time of year. Due to the lower water levels, turbidity (cloudiness / murkiness) has increased throughout all the ponds. Additional pond management details are below.

#### b. Littoral Plants:

- i. No concerns observed this month.
- ii. The bulrush in retention pond #2 next to the headwall is now doing off. This will help water flow out of the headwall and into the pond.



- c. Shoreline Weeds: Weed concerns that should be addressed:
  - i. Torpedo grass was observed growing in retention pond #1.
  - ii. Climbing Hemp Vine was observed growing in retention pond #1.





- d. Submerged Weeds: No concerns observed this month.
- e. Algae: None observed.
- f. Fish: No concerns observed this month.
- g. Trash: Multiple plastic bags were observed around all 3 retention ponds along Cays Drive. We'll begin removing any trash from the ponds when our maintenance technician is onsite.
- h. Lake Aeration: No aeration present.
- i. Shoreline Landscaping: No new concerns observed this month.
- i. Lake Bank Erosion: No concerns observed this month.

#### 2. Roadways:

a. Asphalt: Graffiti was observed on Union Road just east of the North hotel. We'll have our maintenance technician try and cover it up the best he can with additional paint later this month.



#### b. Potholes:

- i. The large pothole remains on Union Road just past the 90 degree turn on the east sid