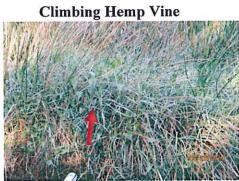

t:

a. Lake Maintenance: The retention ponds remain in moderate shape this month. Shorelines weeds that were treated last month by Earth Guard are decaying away, no algae is present and the water levels are average for this time of year. Due to the lower water levels, turbidity (cloudiness / murkiness) has increased throughout all the ponds. Additional pond management details are below.

#### b. Littoral Plants:

- i. No concerns observed this month.
- ii. The bulrush in retention pond #2 next to the headwall is now doing off. This will help water flow out of the headwall and into the pond.



- c. Shoreline Weeds: Weed concerns that should be addressed:
  - i. Torpedo grass was observed growing in retention pond #1.
  - ii. Climbing Hemp Vine was observed growing in retention pond #1.





- d. Submerged Weeds: No concerns observed this month.
- e. Algae: None observed.
- f. Fish: No concerns observed this month.
- g. Trash: Multiple plastic bags were observed around all 3 retention ponds along Cays Drive. We'll begin removing any trash from the ponds when our maintenance technician is onsite.
- h. Lake Aeration: No aeration present.
- i. Shoreline Landscaping: No new concerns observed this month.
- i. Lake Bank Erosion: No concerns observed this month.

#### 2. Roadways:

a. Asphalt: Graffiti was observed on Union Road just east of the North hotel. We'll have our maintenance technician try and cover it up the best he can with additional paint later this month.



#### b. Potholes:

- i. The large pothole remains on Union Road just past the 90 degree turn on the east side