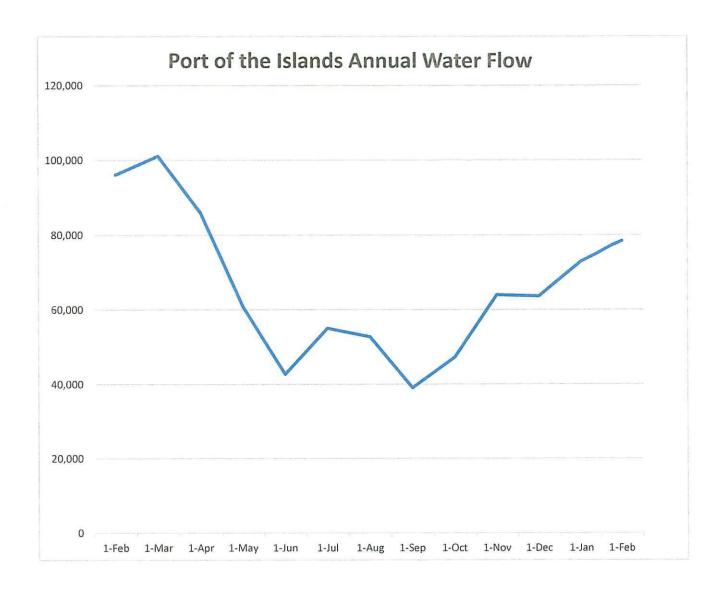

exit side)<br>and paint . Remove the no longer in use U-channel post at the     |            | 18526      |                                  |
| entrance of Union Road.                                                                                                                   | 2/28/2019  | CFS        | Pending                          |



# Florida Utility Solutions

### PORT OF THE ISLANDS CID MONTHLY PLANT OPERATIONS REPORT MARCH 2019



#### **Wastewater Plant**

Received and treated
2.2 million gallons in
February

#### **Water Plant**

Produced and distributed 2.2 million gallons in February

#### REUSE

Distributed 9.5 million gallons in February

## FLORIDA UTILITY SOLUTIONS

15275 Collier Blvd. Suite 201-268 Naples, Fl. 34119

239-435-0951

www.floridautilitysolutions.com



Port of the Islands Drinking Water Monthly Flow Average

#### **Utility Monthly Update - 2019**

#### **WTP - Water Treatment Plant**

- · Water plant is operating as designed
- SCADA work scheduled

#### **WELLS**

Well #1 flow meter has been replaced

#### **WWTP - Waste Water Treatment Plant**

• Daily Process control – is producing acceptable effluent

#### **FIRE STATION PUMPS**

All OK

#### **LIFT STATIONS**

· All lift stations are functioning properly

#### **REUSE**

All OK

#### **DISTRIBUTION**

- Meters were read during week of February 11<sup>th</sup>.
- Received several requests for water shut-off and turn-ons, investigations, and meter research